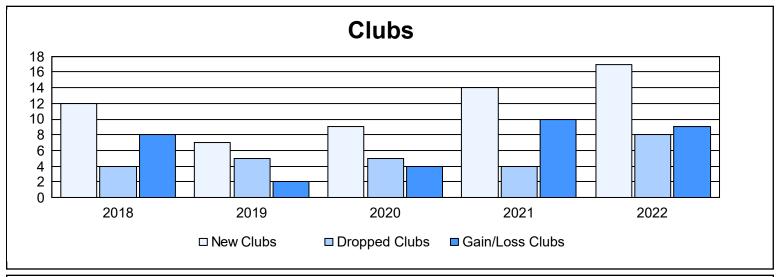

District 318 A As of June 2022 Cumulative

| Year      | New<br>Clubs | Dropped<br>Clubs | Gain/<br>Loss<br>Clubs | New<br>Members | Charter<br>Members | Reinstate<br>Members | Transfer<br>Members | Total<br>Member<br>Added | Total<br>Members<br>Dropped | Gain/<br>Loss<br>Members |
|-----------|--------------|------------------|------------------------|----------------|--------------------|----------------------|---------------------|--------------------------|-----------------------------|--------------------------|
| 2017-2018 | 12           | 4                | 8                      | 1,084          | 292                | 28                   | 2                   | 1,406                    | 567                         | 839                      |
| 2018-2019 | 7            | 5                | 2                      | 339            | 188                | 42                   | 2                   | 571                      | 981                         | -410                     |
| 2019-2020 | 9            | 5                | 4                      | 324            | 241                | 24                   | 6                   | 595                      | 671                         | -76                      |
| 2020-2021 | 14           | 4                | 10                     | 672            | 378                | 65                   | 3                   | 1,118                    | 768                         | 350                      |
| 2021-2022 | 17           | 8                | 9                      | 560            | 424                | 77                   | 6                   | 1,067                    | 832                         | 235                      |
| Average   | 12           | 5                | 7                      | 596            | 305                | 47                   | 4                   | 951                      | 764                         | 188                      |