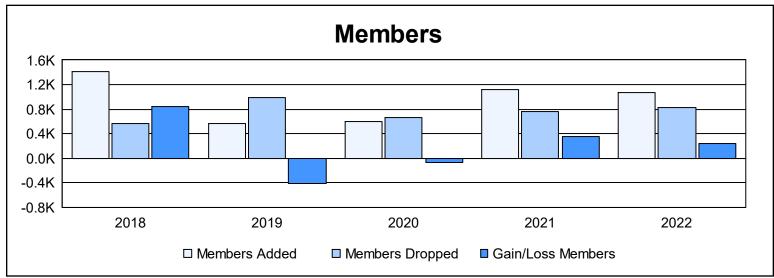

District 318 A As of June 2022 Cumulative

| Year      | New<br>Clubs | Dropped<br>Clubs | Gain/<br>Loss<br>Clubs | New<br>Members | Charter<br>Members | Reinstate<br>Members | Transfer<br>Members | Total<br>Member<br>Added | Total<br>Members<br>Dropped | Gain/<br>Loss<br>Members |
|-----------|--------------|------------------|------------------------|----------------|--------------------|----------------------|---------------------|--------------------------|-----------------------------|--------------------------|
| 2017-2018 | 12           | 4                | 8                      | 1,084          | 292                | 28                   | 2                   | 1,406                    | 567                         | 839                      |
| 2018-2019 | 7            | 5                | 2                      | 339            | 188                | 42                   | 2                   | 571                      | 981                         | -410                     |
| 2019-2020 | 9            | 5                | 4                      | 324            | 241                | 24                   | 6                   | 595                      | 671                         | -76                      |
| 2020-2021 | 14           | 4                | 10                     | 672            | 378                | 65                   | 3                   | 1,118                    | 768                         | 350                      |
| 2021-2022 | 17           | 8                | 9                      | 560            | 424                | 77                   | 6                   | 1,067                    | 832                         | 235                      |
| Average   | 12           | 5                | 7                      | 596            | 305                | 47                   | 4                   | 951                      | 764                         | 188                      |